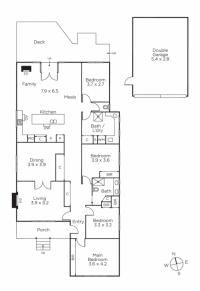

This superbly renovated four-bedroom family home, located in the highly sought-after Wattle Park precinct, is designed to impress. Elevated on a grand north-facing allotment of approximately 880sqm, this residence

### 4 🗀 2 📛 2 🖨

Type : House Land Size : 880 sqm

View: https://www.areal.com.au/lease/vic/-/camber

well/residential/house/8088375

Sabrina El-hares 03 9818 8991