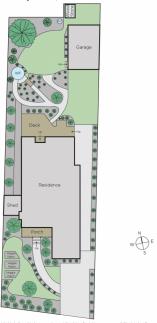

This superbly renovated four-bedroom family home, located in the highly sought-after Wattle Park precinct, is designed to impress. Elevated on a grand north-facing allotment of approximately 880sqm, this residence

### 4 🗀 2 📛 2 🖨

Type : House Land Size : 880 sqm

View: https://www.areal.com.au/lease/vic/-/camber

well/residential/house/8088375

Sabrina El-hares 03 9818 8991