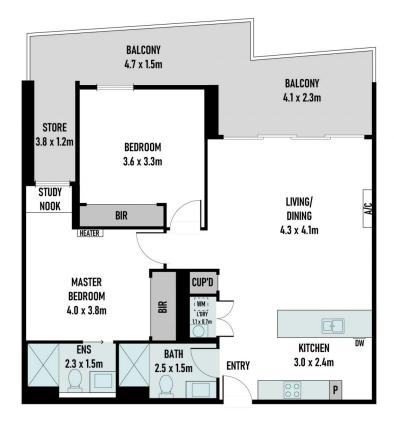

## 102/2 Golding Street Hawthorn VIC

Located in the heart of Hawthorn, this designer apartment offers a lifestyle of sophistication and contemporary indulgence.

Exuding modern elegance and high-end appointments throughout, timber floors and natural light add prestige to the open-plan living/dining environment, including striking stone-topped gourmet kitchen, and unfolding to a huge balcony - ideal for seamless indoor-outdoor entertaining.

Owner-occupiers and savvy investors will be further impressed by 2 generous bedrooms both fitted with BIRs (main with deluxe ensuite), sleek bathroom, study nook, split system heating/AC and storage.

For full version visit the website

2 🔄 2 🔓 1 🗬

Type: Apartment Price: \$590,000

View: https://www.areal.com.au/sale/vic/east/hawthorn/

residential/apartment/8087499

Radek Skorupski 03 9818 8991

Keith Chan 03 9818 8991

Scale in metres. Indicative only. All information contained herein is obtained from sources we belive to be accurate. We cannot guarantee its accuracy. You should make and rely on your own enquiries