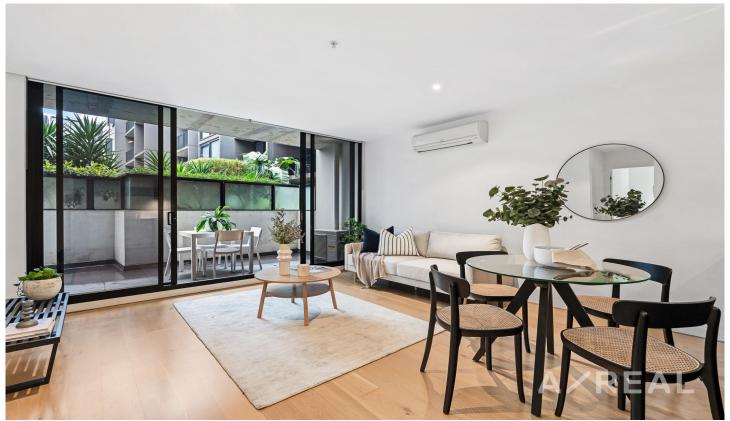

## 102/2 Golding Street Hawthorn VIC

Located in the heart of Hawthorn, this designer apartment offers a lifestyle of sophistication and contemporary indulgence.

Exuding modern elegance and high-end appointments throughout, timber floors and natural light add prestige to the open-plan living/dining environment, including striking stone-topped gourmet kitchen, and unfolding to a huge balcony - ideal for seamless indoor-outdoor entertaining.

Owner-occupiers and savvy investors will be further impressed by 2 generous bedrooms both fitted with BIRs (main with deluxe ensuite), sleek bathroom, study nook, split system heating/AC and storage.

For full version visit the website