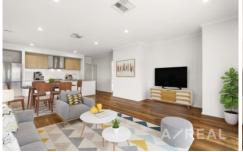

The dual-zoned interiors are characterised by timber floors, modern finishes and glorious natural light, that add vibrancy to an inviting living room, and spacious open-plan family/dining area, including a deluxe kitchen appointed with stone surfaces, stainless steel appliances and handy island bench.