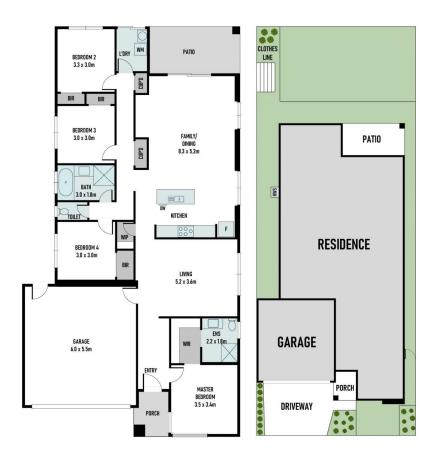

## 19 Ruthven Way Mambourin VIC

A stunning representation of contemporary luxury, this first-class residence radiates lifestyle brilliance, generous single-level space and high-end finishes throughout.

The dual-zoned interiors are characterised by timber floors, modern finishes and glorious natural light, that add vibrancy to an inviting living room, and spacious open-plan family/dining area, including a deluxe kitchen appointed with stone surfaces, stainless steel appliances and handy island bench.

Superior accommodation is further enhanced by a privately zoned master suite fitted with a stylish ensuite and walk-in robe, while 3 additional robed bedrooms share a stunning

For full version visit the website

4 🕮 2 🟪 2 🚘

Type : House

Price : UNDER OFFER

Land Size: 425 sqm

View : https://www.areal.com.au/sale/vic/geelong-d istrict/mambourin/residential/house/8086606

Kailey Wang 03 8686 8388

Andy Yuan 03 8686 8388