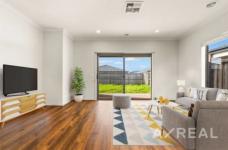

The dual-zoned interiors are characterised by timber floors, modern finishes and glorious natural light, that add vibrancy to an inviting living room, and spacious open-plan family/dining area, including a deluxe kitchen appointed with stone surfaces, stainless steel appliances and handy island bench.