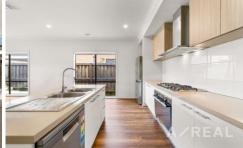

The dual-zoned interiors are characterised by timber floors, modern finishes and glorious natural light, that add vibrancy to an inviting living room, and spacious open-plan family/dining area, including a deluxe kitchen appointed with stone surfaces, stainless steel appliances and handy island bench.