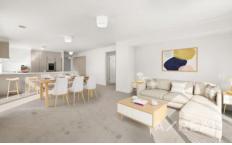

Platinum presentation defines spacious interiors, with an inviting living room preceding a vast open-plan family/meals area, including a well-equipped gourmet kitchen.

The privately zoned master suite is fitted with an ensuite/WIR, and accompanied by 3 additional robed bedrooms.