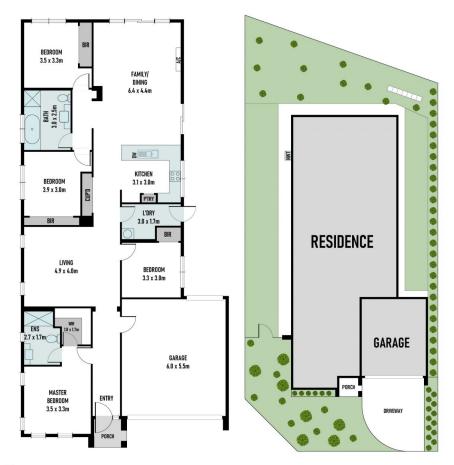

Platinum presentation defines spacious interiors, with an inviting living room preceding a vast open-plan family/meals area, including a well-equipped gourmet kitchen.

The privately zoned master suite is fitted with an ensuite/WIR, and accompanied by 3 additional robed bedrooms.

For full version visit the website

4 🗀 2 🔓 2 🖨

Type: House

**Price**: \$500,000-\$550,000

Land Size: 501 sqm

View: https://www.areal.com.au/sale/vic/west/broo

kfield/residential/house/8086604

Kailey Wang 03 8686 8388

Scale in metres. Indicative only. All information contained herein is obtained from sources we belive to be accurate. We cannot guarantee its accuracy. You should make and rely on your own enquiries