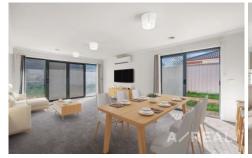

Platinum presentation defines spacious interiors, with an inviting living room preceding a vast open-plan family/meals area, including a well-equipped gourmet kitchen.

The privately zoned master suite is fitted with an ensuite/WIR, and accompanied by 3 additional robed bedrooms.