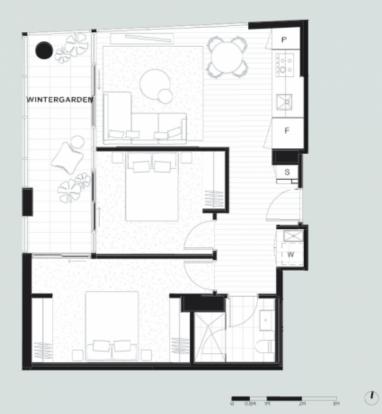

## TYPE B1

#### 2 BEDROOM + 1 BATHROOM

| APARTMENT AREA    | 66m <sup>2</sup> |  |
|-------------------|------------------|--|
| WINTERGARDEN AREA | 13m <sup>2</sup> |  |
| TOTAL             | 79m²             |  |

diment of

LEVEL 9-21

| APT NO: | 901  | 1401 | 1901 |
|---------|------|------|------|
|         | 1001 | 1501 | 2001 |
|         | 1101 | 1601 | 2101 |
|         | 1201 | 1701 |      |
|         | 1301 | 1801 |      |