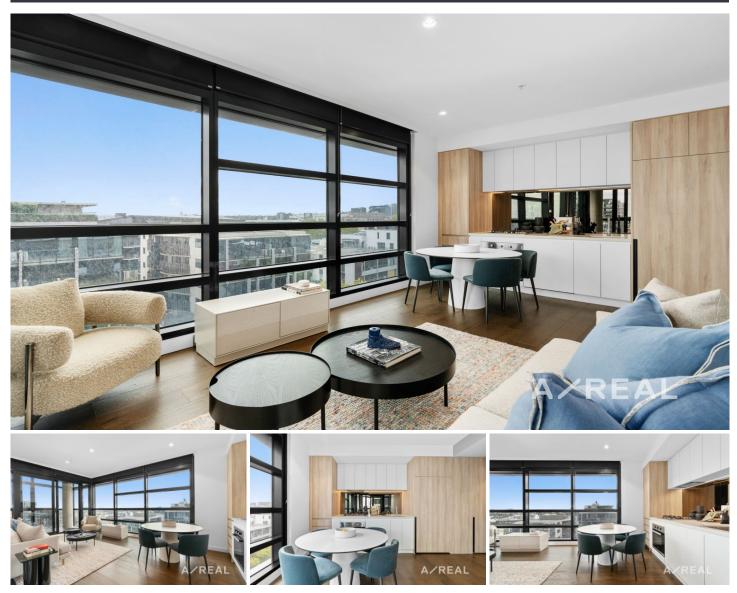

Experience unparalleled luxury living in this exquisite two-bedroom apartment boasting a perfect fusion of space, light, and prime location.

# 2 🎮 1 🚔

Type : Apartment

View : https://www.areal.com.au/lease/vic/inner-city/mel bourne/residential/apartment/8073564

Rayna Hao 03 9818 8991

#### 2 BEDROOM + 1 BATHROOM

| APARTMENT AREA    | 66m <sup>2</sup> |  |
|-------------------|------------------|--|
| WINTERGARDEN AREA | 13m <sup>2</sup> |  |
| TOTAL             | 79m²             |  |