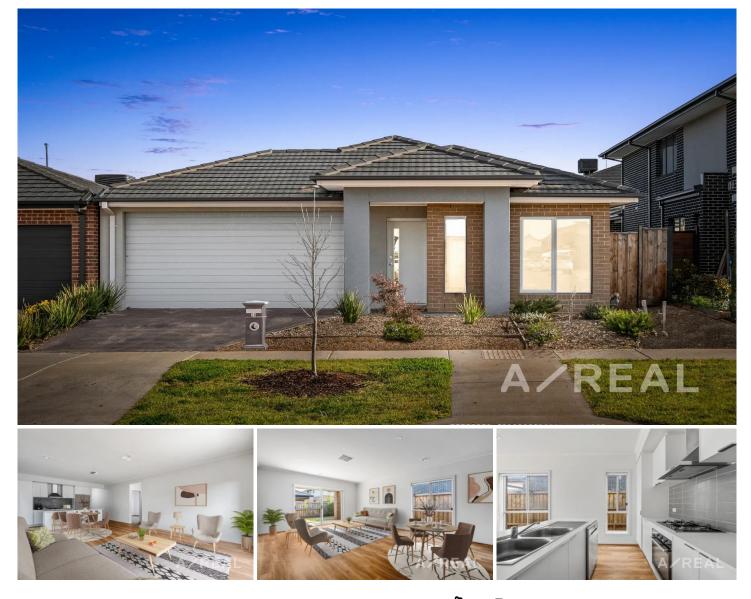

## **50 Modesto Drive Tarneit VIC**

Embark on the next exciting chapter of your family's journey with this contemporary single-level home.

Oriented so all living captures beautiful northern sun, timber floors flow freely throughout dual-zoned interiors, including a cosy sitting room and vast open-plan living/dining area, served by a sleek modern kitchen boasting stone surfaces, quality appliances and sub-way tilled splashback.

The main bedroom appreciates a private position towards the front of the home and is fitted with an ensuite/WIR, while 3 further robed bedrooms share a stylish family bathroom.

With everything you need to live a life of luxury and ease, this stunning home is complete with entertaining patio,

## For full version visit the website

| 4 🛤 2 🖕 2 🛱 |
|-------------|
|-------------|

| Туре      | : House                                       |
|-----------|-----------------------------------------------|
| Price     | : \$ 655,000                                  |
| Land Size | : 400 sqm                                     |
| View      | : https://www.areal.com.au/sale/vic/west/tarn |