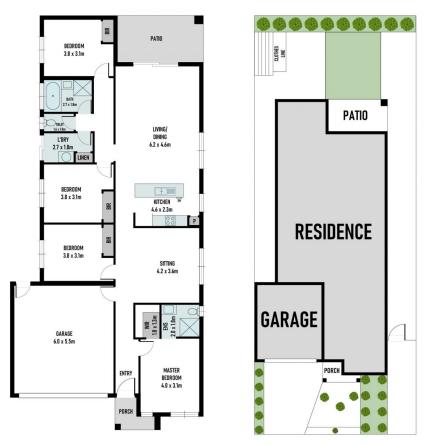

## **50 Modesto Drive Tarneit VIC**

Embark on the next exciting chapter of your family's journey with this contemporary single-level home.

Oriented so all living captures beautiful northern sun, timber floors flow freely throughout dual-zoned interiors, including a cosy sitting room and vast open-plan living/dining area, served by a sleek modern kitchen boasting stone surfaces, quality appliances and sub-way tilled splashback.

The main bedroom appreciates a private position towards the front of the home and is fitted with an ensuite/WIR, while 3 further robed bedrooms share a stylish family bathroom.

With everything you need to live a life of luxury and ease, this stunning home is complete with entertaining patio,