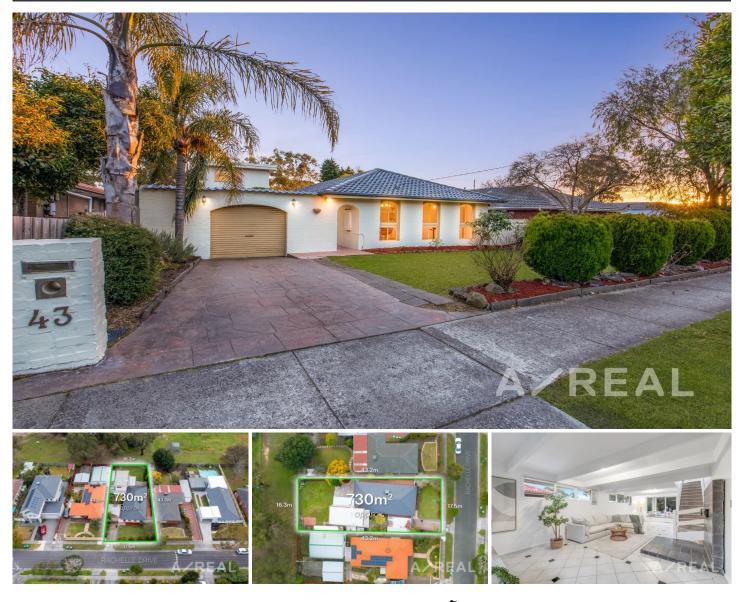

## 43 Rachelle Drive Wantirna VIC

Immaculate in presentation and offering multiple living zones, this impressive family home provides abundant accommodation on vast allotment of 730sqm (approx).

Welcomed by timber floors, impeccably maintained interiors flow from an L-shape living/dining domain to a modern kitchen featuring stainless steel appliances, handy breakfast nook and ample storage, plus a huge separate family room filled with northern sun.

The over-sized master bedroom/parent retreat is privately zoned on the upper-level (spa ensuite/WIR) and is complemented by 3 additional bedrooms and pristine family bathroom.

## For full version visit the website

| Туре      | : House                                        |
|-----------|------------------------------------------------|
| Price     | : \$ 970,000                                   |
| Land Size | : 730 sqm                                      |
| View      | : https://www.areal.com.au/sale/vic/east/wanti |