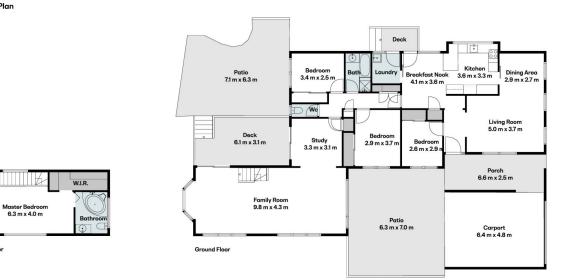

## 43 Rachelle Drive Wantirna VIC

Immaculate in presentation and offering multiple living zones, this impressive family home provides abundant accommodation on vast allotment of 730sqm (approx).

Welcomed by timber floors, impeccably maintained interiors flow from an L-shape living/dining domain to a modern kitchen featuring stainless steel appliances, handy breakfast nook and ample storage, plus a huge separate family room filled with northern sun.

The over-sized master bedroom/parent retreat is privately zoned on the upper-level (spa ensuite/WIR) and is complemented by 3 additional bedrooms and pristine family bathroom.

Andy Yuan 03 8686 8388

Dave Tang 03 8686 8388

Site Plan

A/REAL

First Floor

Scale in metres. Indicative only. All information contained herein is obtained from sources we belive to be accurate. We cannot guarantee its accuracy. You should make and reply on your own enquiries.