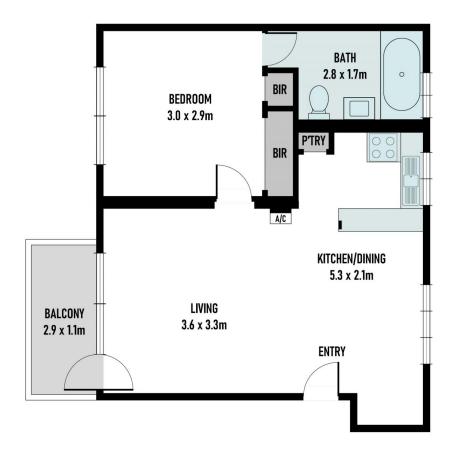

## 8/319 Riversdale Road Hawthorn East VIC

Peacefully placed on the first floor of an older-style boutique complex, this freshly renovated one bedroom, one bathroom apartment offers immediate comfort, privacy and ready for you to enjoy.

An alluring opportunity for first-time buyers, retirees, young couples or savvy investors, light-filled interiors reveal open-plan living/dining, tidy kitchen, sunny balcony and heating/AC.

Make your mark on a prestigious address, moments to Auburn and Camberwell train stations, trams, Tooronga Village shops and cafes, plus a plethora of shopping and dining options on Camberwell Road and Burke Road.

INTERNAL : 39M² EXTERNAL : 3M² TOTAL AREA : 42M²

Scale in metres. Indicative only. All information contained herein is obtained from sources we belive to be accurate. We cannot guarantee its accuracy. You should make and rely on your own enquiries