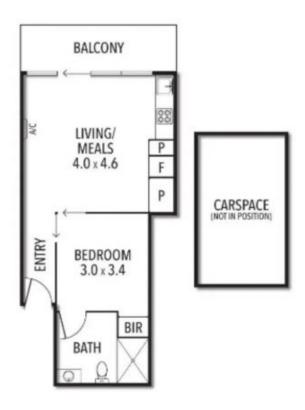

Nestled just steps from Chapel Street, Prahran train station, and Swinburne University, this spacious one-bedroom apartment is an opportunity not to be missed. The apartment boasts beautiful timber floorboards and an