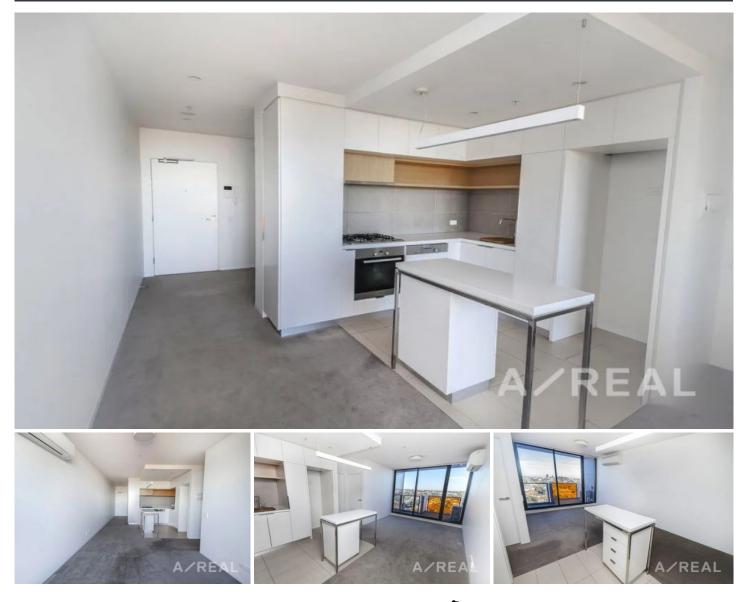

Luxurious apartment on the top floor with amazing city and district views. This apartment is very generously sized over 87sqm including two bedrooms, main and ensuite bathrooms, modern kitchen with island bench, private