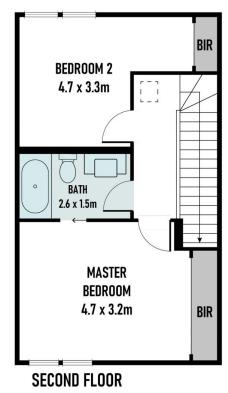

The upper-level is dedicated to 2 huge robed bedrooms, main with access to a modern 2-way bathroom, while split system heating/AC, study, powder room and garage add allure to this prized leafy retreat.