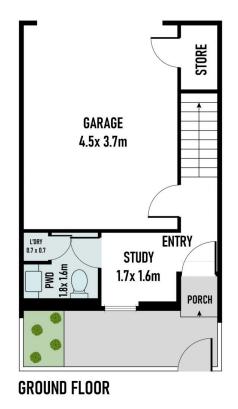

The upper-level is dedicated to 2 huge robed bedrooms, main with access to a modern 2-way bathroom, while split system heating/AC, study, powder room and garage add allure to this prized leafy retreat.