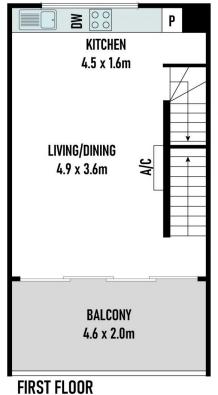

## 10 Magnolia Walk Burwood VIC

Picturesque parkland outlooks, contemporary refinement and low-maintenance ease, define the luxurious spaces of this exemplary tri-level terrace home.

Stunning natural light and a calming ambience fills the open-plan design, with living/dining merging with a crisp white kitchen lavishly appointed with stone surfaces and Smeg appliances, and concluding outdoors in a sunny balcony - a seamless fusion for indoor-outdoor entertaining, capturing breathtaking park views.