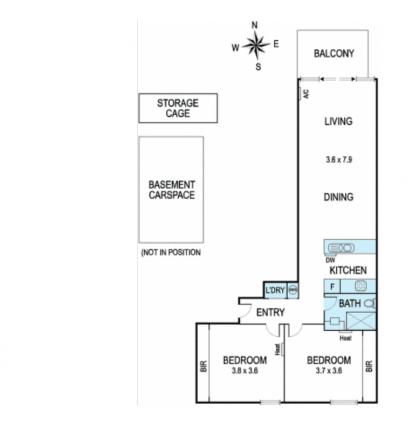

This exclusive residence exudes style and sophistication, offering a truly unique living experience. The spacious apartment is sure to impress with its open-plan kitchen featuring electric cooking, stainless steel appliances, stone