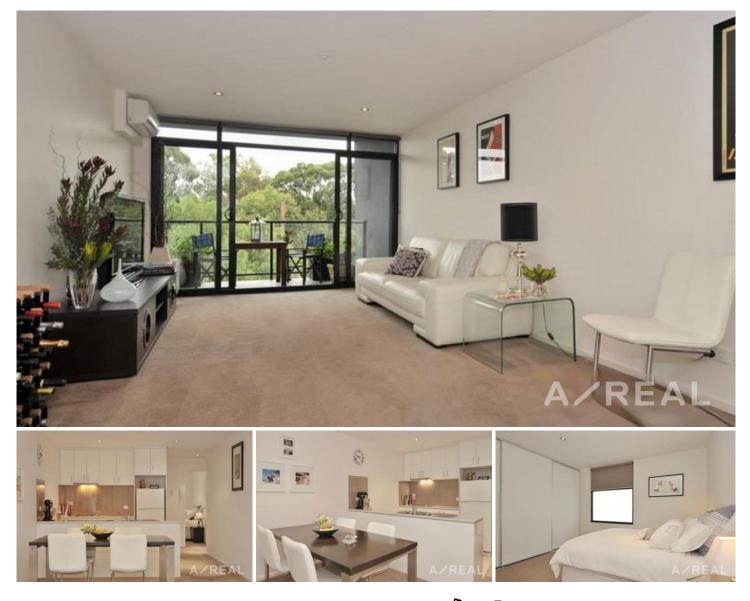

This exclusive residence exudes style and sophistication, offering a truly unique living experience. The spacious apartment is sure to impress with its open-plan kitchen featuring electric cooking, stainless steel appliances, stone