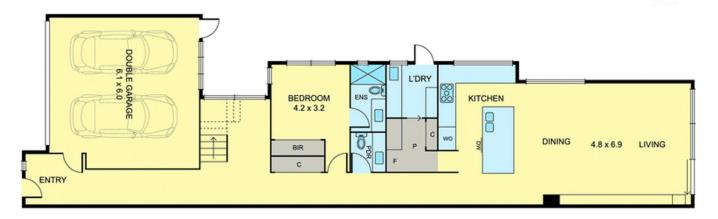

4 🕮 3 🟪 2 🚘

Price : \$ 1,995,000 Land Size : 351 sqm

View: https://www.areal.com.au/sale/vic/east/box-

hill-south/residential/townhouse/8044126

Andy Yuan 03 8686 8388

Dave Tang 03 8686 8388

|                          | 4 🖳 3 庵 4 ⋤ 2 🗬  |                                |           |                    |
|--------------------------|------------------|--------------------------------|-----------|--------------------|
|                          | GROUND FLOOR     | 113.4 m²                       | S.P.O.S   | 44.0 m²            |
| 32A ROBERTS AVENUE       | GARAGE           | 35.4 m²                        | P.O.S.    | 11.9 m²            |
| BOX HILL SOUTH, VIC 3128 | FIRST FLOOR      | 104.2 m²                       | PORCH     | 3.2 m²             |
|                          | TOTAL FLOOR AREA | 27.2 SQ / 253.0 m <sup>2</sup> | LAND SIZE | 351 m <sup>2</sup> |