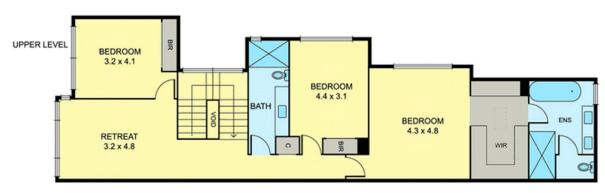

4 🕮 3 🟪 2 🚘

Price : \$ 1,995,000 Land Size : 351 sqm

View: https://www.areal.com.au/sale/vic/east/box-

hill-south/residential/townhouse/8044126

Andy Yuan 03 8686 8388

Dave Tang 03 8686 8388

|                          | 4 🖳 3 庵 4 ⋤ 2 🗬  |                                |           |                    |
|--------------------------|------------------|--------------------------------|-----------|--------------------|
|                          | GROUND FLOOR     | 113.4 m²                       | S.P.O.S   | 44.0 m²            |
| 32A ROBERTS AVENUE       | GARAGE           | 35.4 m²                        | P.O.S.    | 11.9 m²            |
| BOX HILL SOUTH, VIC 3128 | FIRST FLOOR      | 104.2 m²                       | PORCH     | 3.2 m²             |
|                          | TOTAL FLOOR AREA | 27.2 SQ / 253.0 m <sup>2</sup> | LAND SIZE | 351 m <sup>2</sup> |