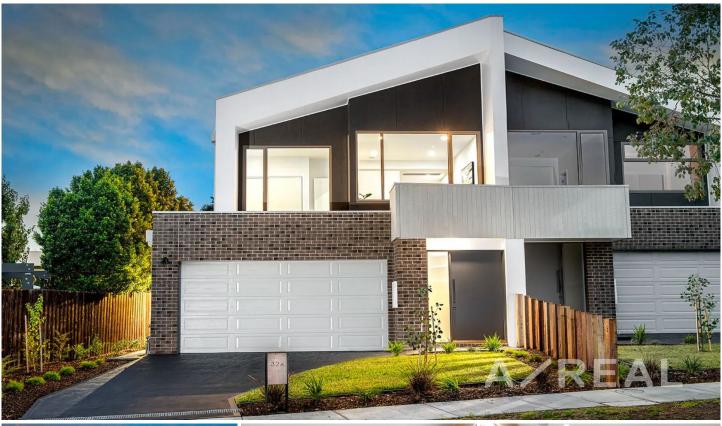

## 32A Roberts Avenue Box Hill South VIC

Discover the ideal blend of education, convenience, and lifestyle in this prime location nestled within Victoria's sought-after school zones.

Situated in the prestigious Roberts McCubbin Primary School catchment and mere minutes from Box Hill High, your family enjoys access to top-tier educational opportunities.

4 🕮 3 🟪 2 🚘

Price : \$ 1,995,000 Land Size : 351 sqm

View: https://www.areal.com.au/sale/vic/east/box-

hill-south/residential/townhouse/8044126

Andy Yuan 03 8686 8388

Dave Tang 03 8686 8388

|                          | 4 🖳 3 庵 4 ⋤ 2 🗬  |                                |           |                    |
|--------------------------|------------------|--------------------------------|-----------|--------------------|
|                          | GROUND FLOOR     | 113.4 m²                       | S.P.O.S   | 44.0 m²            |
| 32A ROBERTS AVENUE       | GARAGE           | 35.4 m²                        | P.O.S.    | 11.9 m²            |
| BOX HILL SOUTH, VIC 3128 | FIRST FLOOR      | 104.2 m²                       | PORCH     | 3.2 m²             |
|                          | TOTAL FLOOR AREA | 27.2 SQ / 253.0 m <sup>2</sup> | LAND SIZE | 351 m <sup>2</sup> |