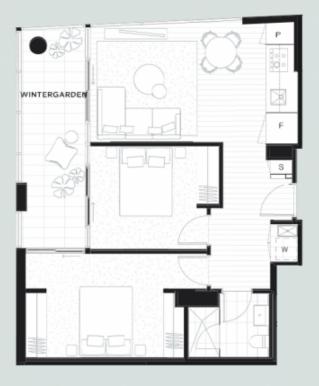

## TYPE B1

### 2 BEDROOM + 1 BATHROOM

APARTMENT AREA WINTERGARDEN AREA TOTAL

### LEVEL 9-21

| APT NO: | 901  | 1401 | 1901 |
|---------|------|------|------|
|         | 1001 | 1501 | 2001 |
|         | 1101 | 1601 | 2101 |
|         | 1201 | 1700 |      |
|         | 1700 | 1804 |      |