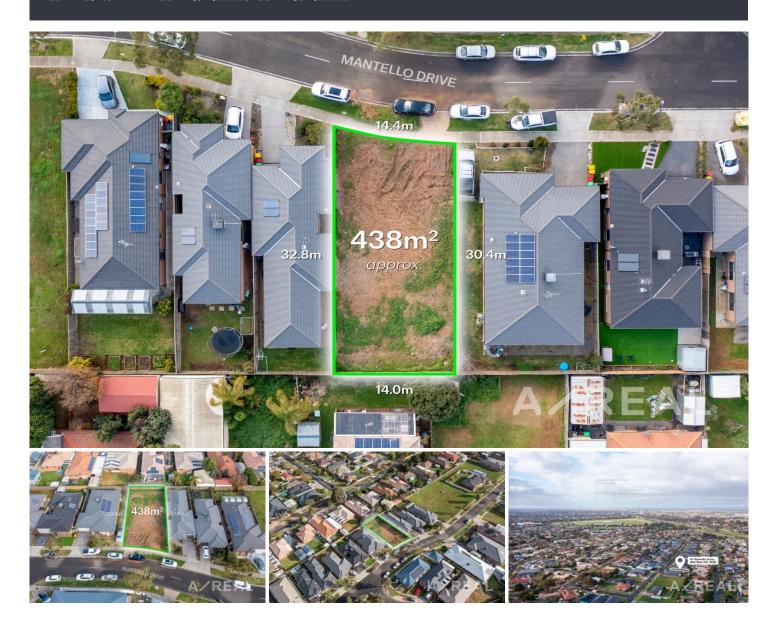

## 47 Mantello Drive Werribee VIC

A vacant and cleared allotment is always a real estate rarity, highly sought but seldom found.

This impressive allotment measuring 438sqm (approx) offers great potential for designing and building a brand new residence tailored specifically to meet your own desires and demands (STCA).

A perfect example of 'blank canvas' possibilities in a prime location, close to Thomas Chirnside Primary, Iramoo Primary, Eagle stadium and the heart of Werribee's Watton Street shops and cafes.

Disclaimer: We have in preparing the content used our best

For full version visit the website

Type : Land Price : \$ 300,000 Land Size : 438 sqm

View: https://www.areal.com.au/sale/vic/west/werri

bee/residential/land/8042666

Andy Yuan 03 8686 8388

Kailey Wang 03 8686 8388