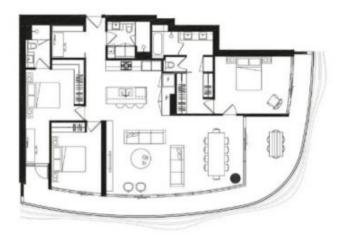

cheduled visit. Please be aware, inspections may be subject to cancellation if no bookings are registered. Make your booking today and take the first step in finding your ideal home\*\*

An exceptional opportunity has emerged to acquire a residence in the prestigious Banksia building, renowned as one of Newquay's most luxurious landmarks, offering unparalleled and breathtaking views.

Prepare to be captivated by every detail of this 188 sqm

3 🕒 3 🖺 2 🖨

**View :** https://www.areal.com.au/lease/vic/inner-city/doc klands/residential/apartment/8038733



Steven Wang (03) 9818 8991



## Residence

107-1307



## L 01-13

Bedrooms Self-voices Apartment Ass

3 145.5m² 28.5m²

#### (meteor)

When primaring parts alon for inspection confirms frought on the first control of the control of

MAB