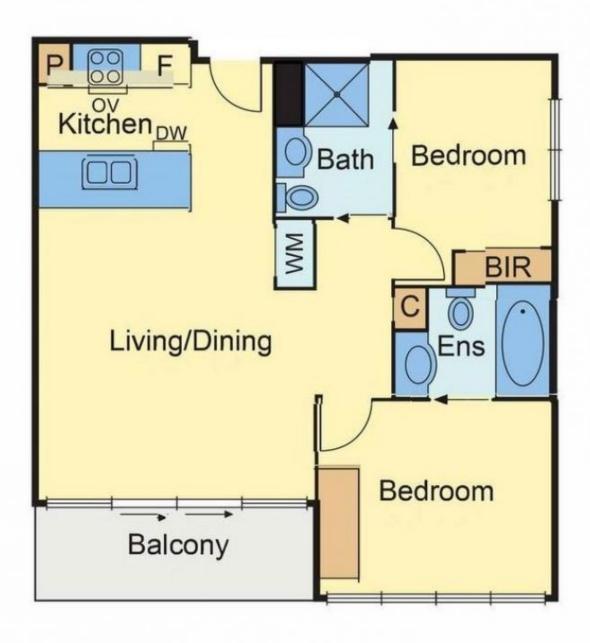

## 2 🎮 2 🚝

Type : Apartment

View : https://www.areal.com.au/lease/vic/inner-city/mel bourne/residential/apartment/8037904

Anna Mou 03 9818 8991