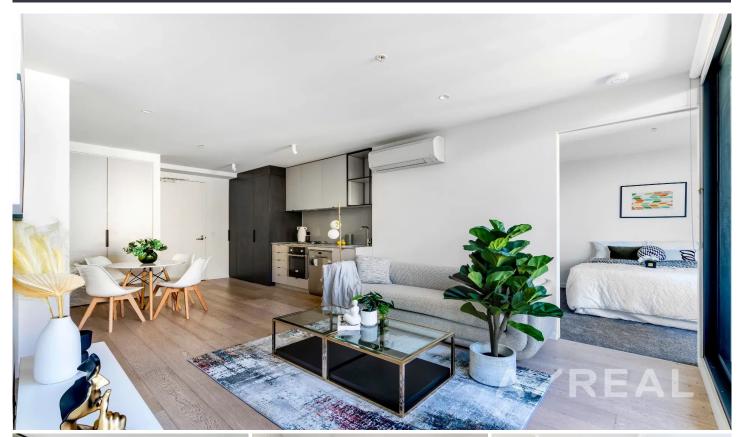

## 1111/61 Galada Avenue Parkville VIC

A vibrant opportunity for those seeking luxury, space and effortless living, this sublime apartment is sure to captivate the most fastidious buyer.

Welcomed by timber floors and beautiful natural light, sophisticated spaces reveal a free-flowing living/dining environment of impressive proportions, and incorporating a deluxe stone-topped kitchen.

2 bedrooms are both appointed with BIRs and share a striking bathroom, while split system heating/AC, sunny entertaining balcony with stunning views, 25 meter indoor heated pool, fully equipped gym and an outdoor BBQ area add further appeal to owner-occupiers and investors.