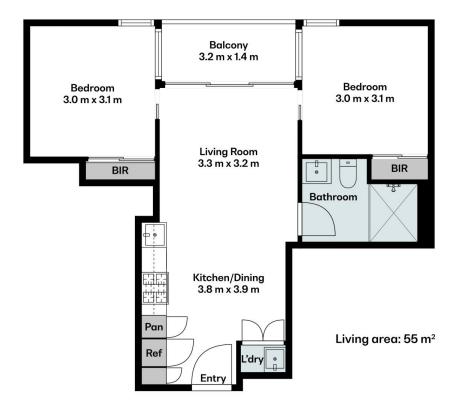

## 1111/61 Galada Avenue Parkville VIC

A vibrant opportunity for those seeking luxury, space and effortless living, this sublime apartment is sure to captivate the most fastidious buyer.

Welcomed by timber floors and beautiful natural light, sophisticated spaces reveal a free-flowing living/dining environment of impressive proportions, and incorporating a deluxe stone-topped kitchen.

2 bedrooms are both appointed with BIRs and share a striking bathroom, while split system heating/AC, sunny entertaining balcony with stunning views, 25 meter indoor heated pool, fully equipped gym and an outdoor BBQ area add further appeal to owner-occupiers and investors.

"Thrive Parkside" is located only moments from the CBD,

2 🗀 1 📛 1 🚘

Price : \$ 446,000 Building Size : 55 sqm

View : https://www.areal.com.au/sale/vic/inner-

city/parkville/residential/apartment/8031

963

Andy Yuan 03 8686 8388