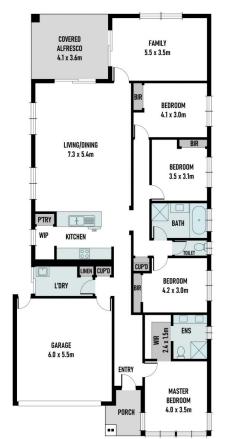

## 27 Quadrant Approach Williams Landing VIC

Prepare to be captivated by this beautifully presented, modern home, offering the perfect opportunity for families to secure, move in and instantly enjoy.

Light-filled and boasting a desirable dual-zoned layout, a spacious open-plan living/dining area is served by a well-equipped contemporary kitchen featuring stainless steel appliances, and complemented by a separate family room.

4 good-sized bedrooms are all fitted with BIRs (main bedroom with ensuite/WIR) and oriented to capture glorious northern sun, while ducted heating, AC, entertaining alfresco, water tank and double garage add