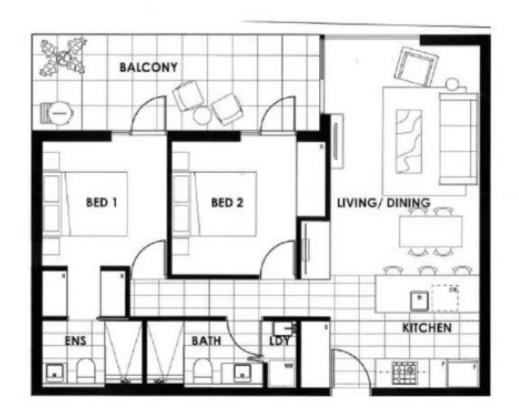

This impressive, immaculate and exciting apartment welcomes you with the abundance of natural light.

Finest quality inclusions and interior boasts two spacious bedrooms with convenient B.I.R paired with two equally stylish bathrooms with a walk-in shower. Entertain your