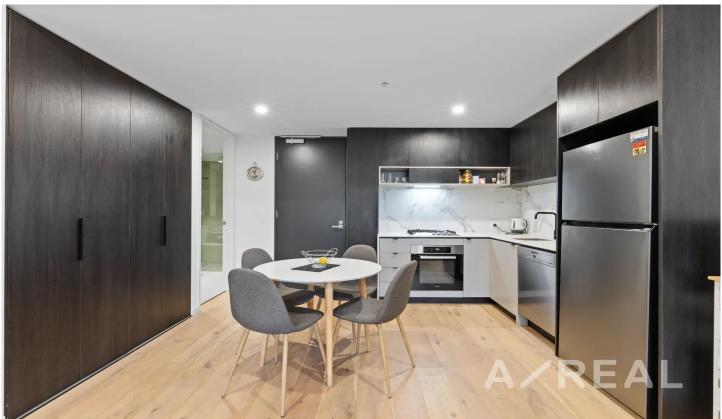

Timber floors exude warmth and elegance, while floor-to-ceiling windows ensure the space is bathed in natural light, highlighting the thoughtfully designed open-plan layout.

The stunning kitchen, adorned with premium stone surfaces, is both functional and stylish, making it perfect for culinary enthusiasts.