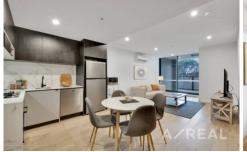

Timber floors exude warmth and elegance, while floor-to-ceiling windows ensure the space is bathed in natural light, highlighting the thoughtfully designed open-plan layout.

The stunning kitchen, adorned with premium stone surfaces, is both functional and stylish, making it perfect for culinary enthusiasts.