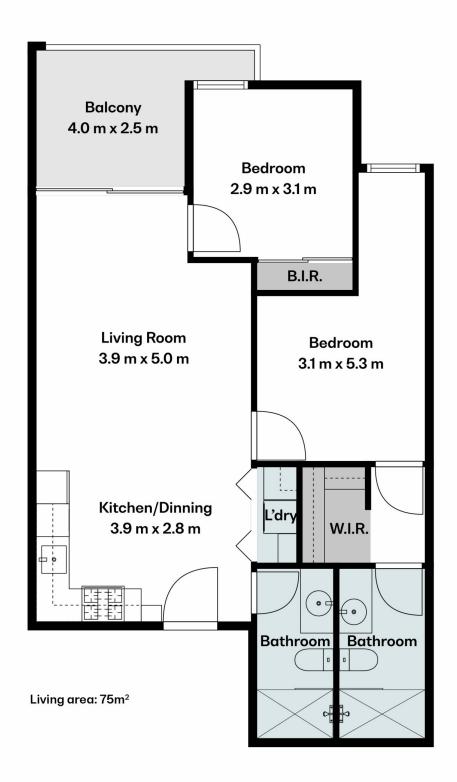

## 206/202 Surrey Road Blackburn VIC

Contemporary design, state-of-the-art appointments and meticulously considered elements bring a sophisticated liveability to this high-end 2 bedroom, 2 bathroom apartment.

Timber floors exude warmth and elegance, while floor-to-ceiling windows ensure the space is bathed in natural light, highlighting the thoughtfully designed open-plan layout.

The stunning kitchen, adorned with premium stone surfaces, is both functional and stylish, making it perfect for culinary enthusiasts.

## 2 🕒 2 📛 1 🚘

Type : Apartment Price : \$ 520,000 Building Size : 72 sqm

View : https://www.areal.com.au/sale/vic/east/b lackburn/residential/apartment/8025121

Andy Yuan 03 8686 8388

Dave Tang 03 8686 8388