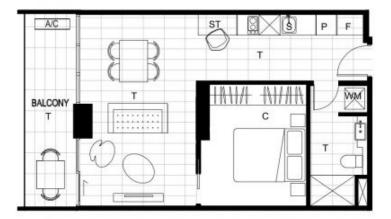

1 🚐 1 🚍 1 🗬

**Type**: Apartment

View: https://www.areal.com.au/lease/vic/inner-city/pra

hran/residential/apartment/8024762

Joseph Wong 03 9818 8991

For full version visit the website

| Estimated Area |       |
|----------------|-------|
| Floor Area     | 48 m² |
| Balcony Area   | 9 m²  |
| Total Area     | 57 m² |
| Car Space      |       |
| 1              |       |
| Apartment Type |       |
| B5             |       |
| Developed by:  |       |