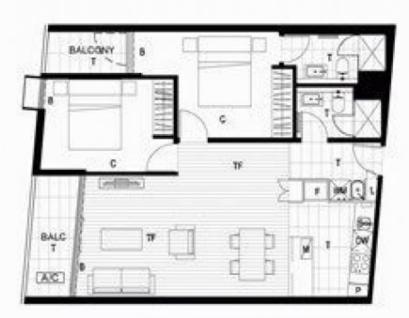

G5.09

No. of Bedrooms

2

No. of Bathrooms

2

Estimated Area

Floor Area Balcony Area 73 m² 9 m² 82 m²

Total Area

Car Space 1

Developed By:

T + 813 9416 3600 F + 813 9818 3606 34 35ANUTH SPREE COLLINGWOOD VIC 3066

www.caydon.com.au

Key Plan

Ownersoons and areas are approximate and are subject to change internet measurements are taken from centerfire of party walls and external face of the outside wall. Prospective purchasers must rely on their own enquines and should refer to plans, series and conditions in the contract of sale. Loose furniture, white goods and plantiers represented are not included.

F = Fridge
P = Parity
S = Birs
DW = Dichwasher
M = Microwave
L = Linen
WM = Washing Mechine
ST = Study
AC = Airobridenser
T = Tile
C = Carget
TF = Trisibet Fisiolog
HW = Highlight Window
S = Birds
STO = Storage