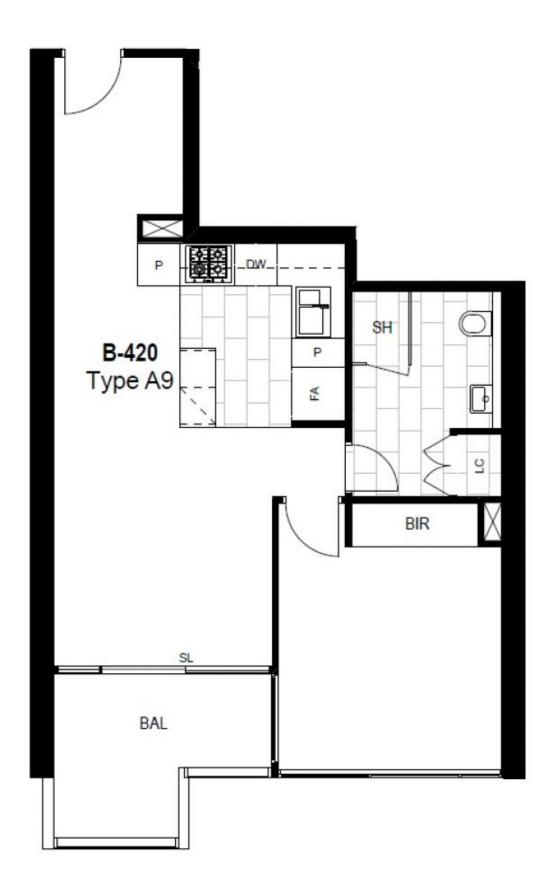

Discover unparalleled city living in this luxurious apartment. Spacious carpeted bedrooms with mirrored built-in robes, modern bathrooms with ample storage, and a contemporary kitchen equipped with stainless steel gas