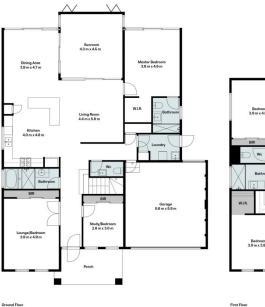

This nearly-new residence seamlessly blends contemporary elegance with modern excellence, providing an expansive living space of approximately 400 square meters. Tailored for large and growing families, as well as those with a taste for perfection, the home boasts a deceptive spaciousness that accommodates diverse 8 🎮 4 🚔 2 🗬

View : https://www.areal.com.au/lease/vic/east/burwood/ residential/house/8014823

Renata Xiang 03 9116 5797

A/REAL

Scale in metres. Indicative only. All information contained herein is obtained from sources we belive to be accurate. We cannot guarantee its accuracy. You should make and reply on your own enquiries.