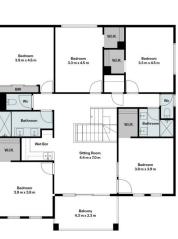

This nearly-new residence seamlessly blends contemporary elegance with modern excellence, providing an expansive living space of approximately 400 square meters. Tailored for large and growing families, as well as those with a taste for perfection, the home boasts a deceptive spaciousness that accommodates diverse 8 🎮 4 🚔 2 🗬

View : https://www.areal.com.au/lease/vic/east/burwood/ residential/house/8014823

Renata Xiang 03 9116 5797

A/REAL

Scale in metres. Indicative only. All information contained herein is obtained from sources we belive to be accurate. We cannot guarantee its accuracy. You should make and reply on your own enquiries.