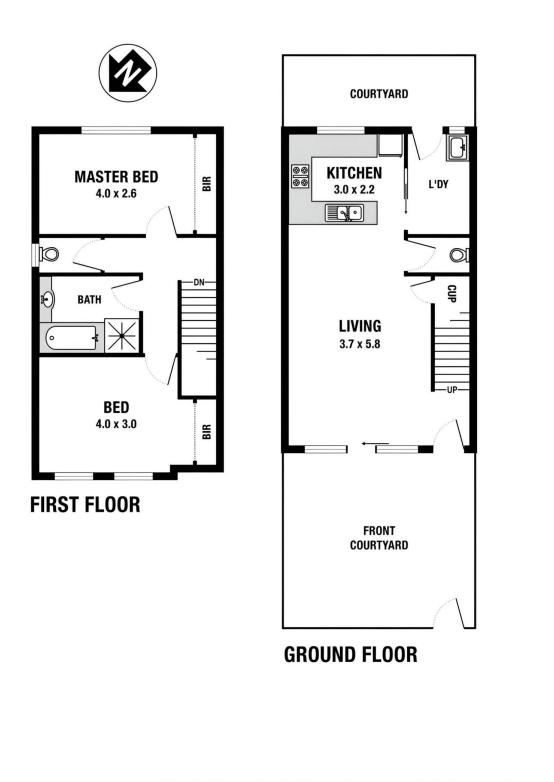

A/REAL

Discover the perfect blend of modern living and convenience at Unit 15/1204 Glen Huntly Road, Glen Huntly. This two-storey, two-bedroom apartment is situated in the heart of Glen Huntly Shopping Centre. It boasts a