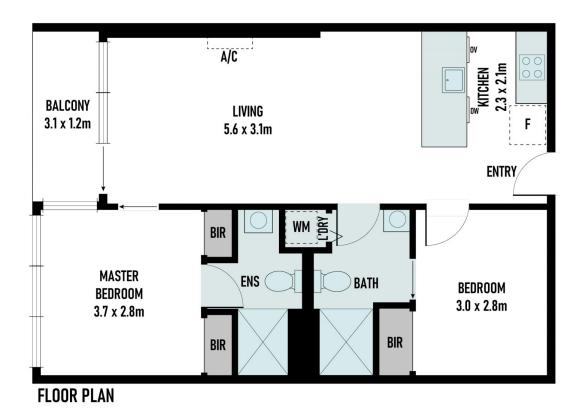

## 2205/45 Clarke Street Southbank VIC

The exclusive Platinum Zeta complex is a prestigious example of inner-city living. Luxurious in appointment and offering stunning views to the east from its covered balcony, this sublime 2 bedroom, 2 bathroom apartment reveals; open-plan living/dining, crisp white kitchen showcasing stone surfaces and quality stainless steel appliances and split system heating/AC.

Elevating your lifestyle, the Platinum building offers exclusive top-floor amenities. Immerse yourself in luxury with a refreshing pool, indulgent spa and a rejuvenating steam room, state-of-the-art gym and reservable sky lounges that offer breathtaking panoramic views.