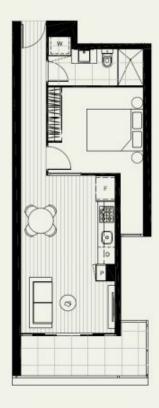

This exceptional property offers a sophisticated lifestyle with a grand entrance foyer, basement car park, and storage cage included. Step inside to discover premium features throughout, including a kitchen with plenty of

## AREA SOM: BALCONY SM:

D DISHWASHER
F FRIDGE
P PANTRY
W WASHING MACHINE