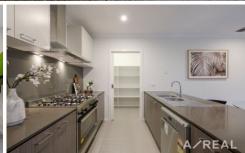

A practical dual-zoned floorplan has been designed for family flexibility, with a spacious living room flowing through to a designer stone-appointed kitchen (walk-in pantry), and open-plan family/meals area basking in saturating northern light.