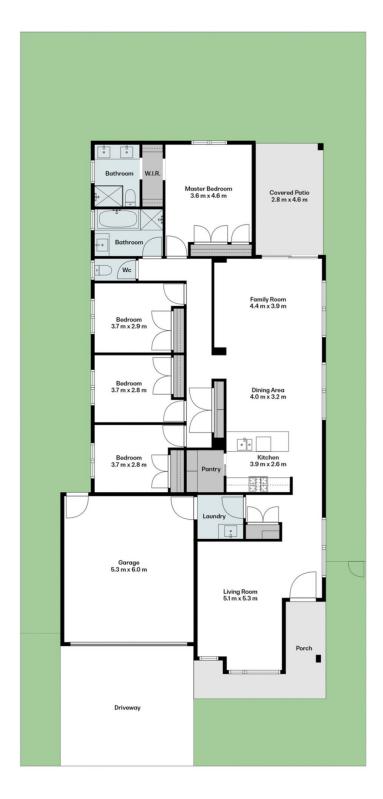

A practical dual-zoned floorplan has been designed for family flexibility, with a spacious living room flowing through to a designer stone-appointed kitchen (walk-in pantry), and open-plan family/meals area basking in saturating northern light.

The luxurious main bedroom is fitted with a stunning dual-vanity ensuite/WIR, and accompanied by 3 additional robed bedrooms and striking bathroom.

For full version visit the website

Land size: 544m<sup>2</sup> Living area: 218m<sup>2</sup>