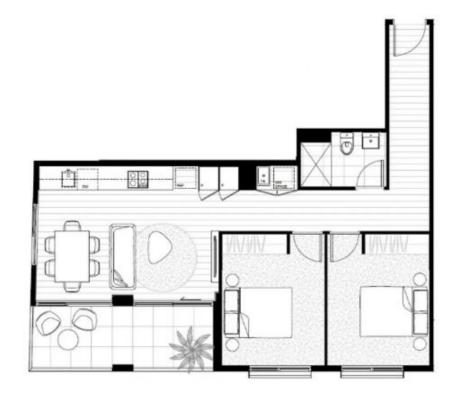

## 2 BED, 1 BATH

| Total Area | 81.5 == |
|------------|---------|
| int Area   | 71.0 m² |
| Ert Area   | 10.5 m² |

KEYPLAN

CARABOTT
HOLT
TURCINOV

Statement To appricate any let lab to a present violent to the purpose of it feeting and labores paid to lab
the act and offer reference appricate gap of the lab to a present in classification of the laborate and the lab