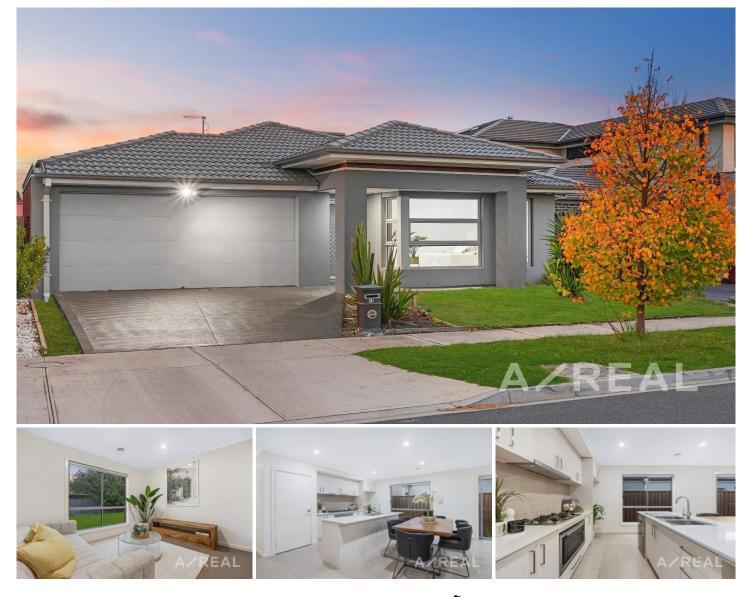

## **18 Rogers Close Berwick VIC**

Feel like you're buying a brand-new home in one of Berwick's most enviable locations. This remarkable single-level property epitomises luxury living, boasting the finest quality finishes meticulously curated to offer an unparalleled residential experience. Upon entering, you're embraced by a blend of contemporary design and comfort, immediately establishing the ambiance that permeates throughout the entire home.

Featuring 4 spacious bedrooms, each adorned with BIRs, including a master bedroom being a sanctuary unto itself (complete with a lavish ensuite and walk-in robe), ensuring a private retreat for relaxation, plus a stylish family bathroom.

At the heart of the home you will find a modern stone

| 4 🌬 2 🖕 2 🛱 | 2 |
|-------------|---|
|-------------|---|

| Price     | : \$ 775,500 |
|-----------|--------------|
| Land Size | : 401 sqm    |

View : https://www.areal.com.au/sale/vic/south-eas t/berwick/residential/house/8008732