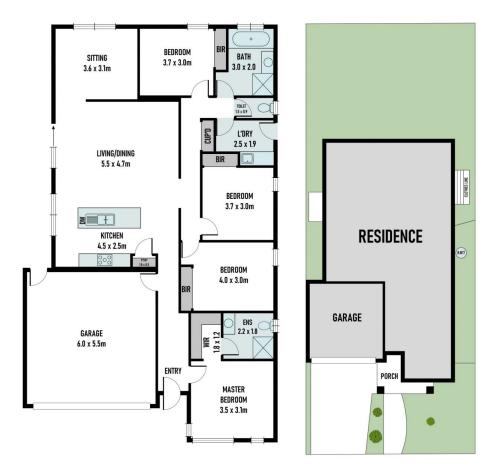

Featuring 4 spacious bedrooms, each adorned with BIRs, including a master bedroom being a sanctuary unto itself (complete with a lavish ensuite and walk-in robe), ensuring a private retreat for relaxation, plus a stylish family bathroom.

At the heart of the home you will find a modern stone

| 4 🌬 2 🖕 2 🛱 | 2 |
|-------------|---|
|-------------|---|

| Price     | : \$ 775,500 |
|-----------|--------------|
| Land Size | : 401 sqm    |

View : https://www.areal.com.au/sale/vic/south-eas t/berwick/residential/house/8008732