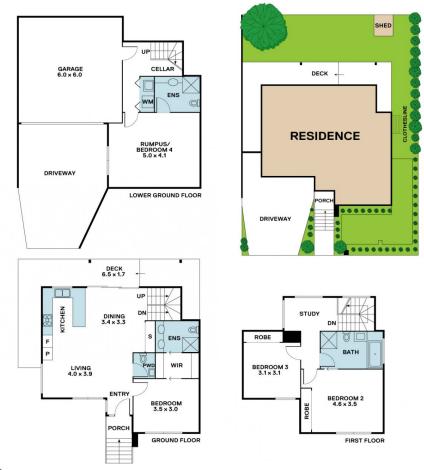

## 21A Stanley Avenue Mount Waverley VIC

This sophisticated four-bedroom, three-and-a-half-bathroom home is sure to impress, with on-trend design, luxurious finishes and a great location in Mount Waverley. We enter this three-level home from a welcoming front porch to a light and bright open-plan living area. Accented by superb timber floors and a fresh neutral colour pallet. This area extends out to a sunny deck - great for enjoying the outdoors or entertaining.

The kitchen has stainless steel appliances, gas cooking, sleek handle-less cabinetry, and a stone waterfall-edge breakfast bar as a centrepiece in the heart of the home. There is also a separate powder room, and a spacious master suite with a walk-in robe and a large twin-vanity ensuite. All the bedrooms have split air-conditioning and plush carpets for tremendous comfort and privacy.