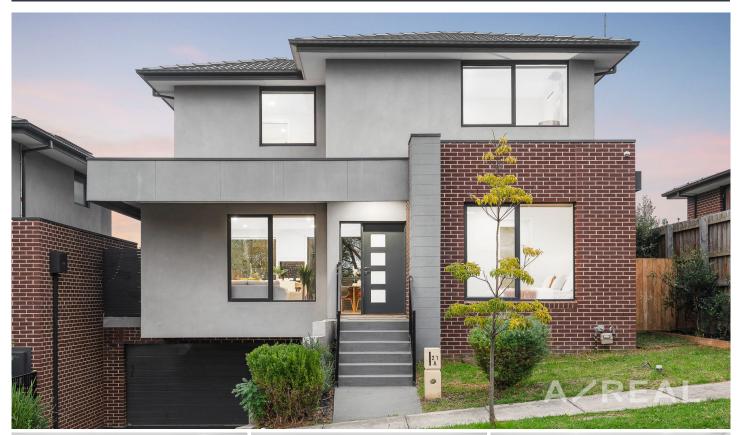

## 21A Stanley Avenue Mount Waverley VIC

This sophisticated four-bedroom, three-and-a-half-bathroom home is sure to impress, with on-trend design, luxurious finishes and a great location in Mount Waverley. We enter this three-level home from a welcoming front porch to a light and bright open-plan living area. Accented by superb timber floors and a fresh neutral colour pallet. This area extends out to a sunny deck - great for enjoying the outdoors or entertaining.