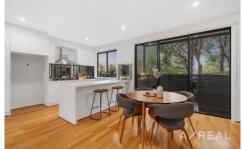

The kitchen has stainless steel appliances, gas cooking, sleek handle-less cabinetry, and a stone waterfall-edge breakfast bar as a centrepiece in the heart of the home. There is also a separate powder room, and a spacious master suite with a walk-in robe and a large twin-vanity ensuite. All the bedrooms have split air-conditioning and plush carpets for tremendous comfort and privacy.