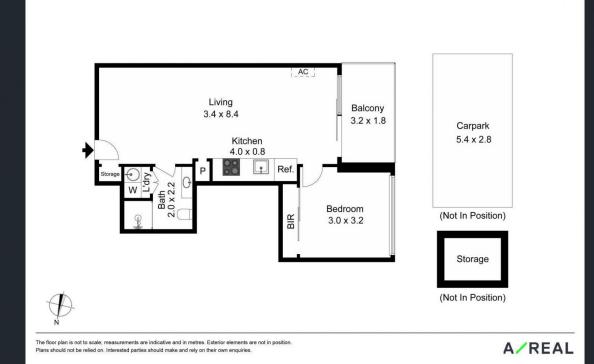

1 🚐 1 🚍 1 🗬

Type: Apartment

**View**: https://www.areal.com.au/lease/vic/north/flemingt on/residential/apartment/7994283

Joseph Wong 03 9818 8991

For full version visit the website