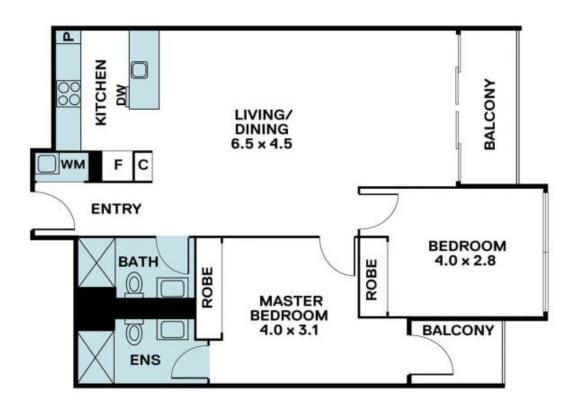

This elegant 2-bedroom apartment exudes sophistication and charm. With its generous proportions and stylish design, this apartment is truly unique and bound to leave a lasting impression.

Enjoy the convenience of an open-plan kitchen equipped