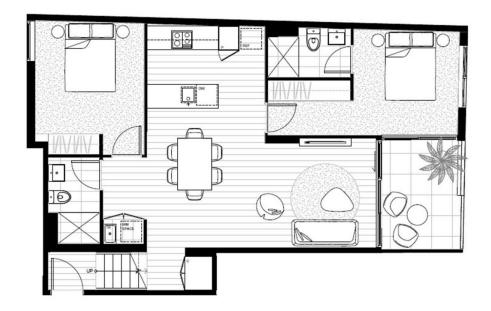

Welcome to 10 Bromham Place, a charming retreat nestled in the heart of Richmond. This delightful apartment offers the perfect blend of comfort, convenience, and style, providing an ideal living space for individuals or small

2 🕒 2 🖺 1 🗬

**Type**: Apartment

**View**: https://www.areal.com.au/lease/vic/inner-city/rich mond/residential/apartment/7970691

Joseph Wong 03 9818 8991

For full version visit the website

| 2 | RF | D  | 2 | BATH |
|---|----|----|---|------|
| ~ | ᄓ  | υ, | - | DAIL |

| Total Area | 91.0 m <sup>2</sup> |
|------------|---------------------|
| Int Area   | 83.5 m <sup>2</sup> |
| Ext Area   | 7.5 m <sup>2</sup>  |