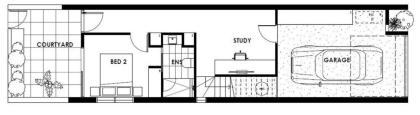

## TOWNHOME G22

2 🕮 2.5 € 1 📾

Internal: 109 sqm

External: 26 sqm

Total: 135 sqm

GROUND FLOOR

FIRST FLOOR