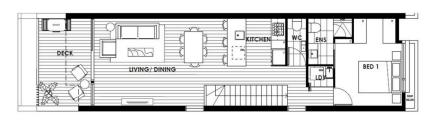

## TOWNHOME G22

2 🕮 2.5 € 1 📾

Internal: 109 sqm

External: 26 sqm

Total: 135 sqm

GROUND FLOOR

FIRST FLOOR