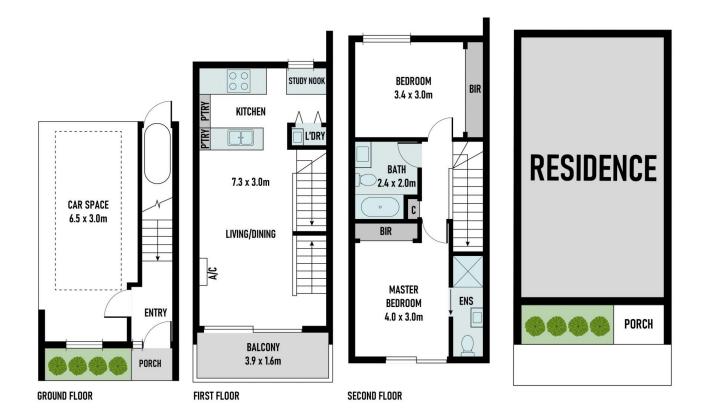

## 15 Lomandra Walkway Brunswick East VIC

Step into your chic inner city lifestyle with this modern and spacious 2 bedroom, 2 bathroom townhouse. Nestled just moments away from the vibrant cafes and eateries of bustling Lygon Street, this three-level home offers the perfect blend of luxury and urban convenience.

Ascending to the upper level, you'll discover two generously-sized bedrooms, adorned with plush carpets and featuring built-in mirrored robes and split air-conditioning for your comfort. The master suite boasts a convenient ensuite, while the main bathroom offers a luxurious bathtub and a separate shower for your relaxation.

Scale in metres. Indicative only. All information contained herein is obtained from sources we belive to be accurate. We cannot guarantee its accuracy. You should make and reply on your own enquiries.