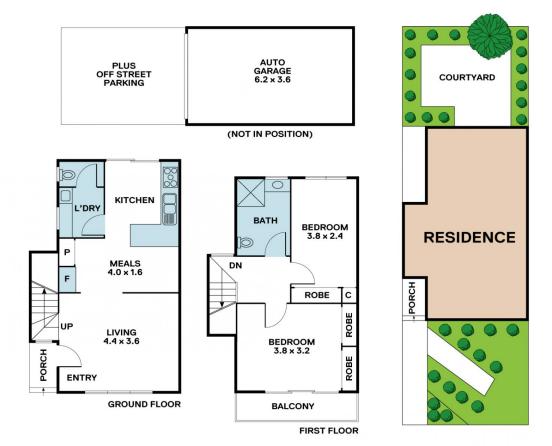

## 3/762 Station Street Box Hill VIC

Located in High Density Zone (one of Only 4 units) and facing the guiet street.

Perfectly suited for investors, first-home buyers, or professionals, this modern, renovated 2-storey townhouse offers the epitome of convenience and lifestyle in the heart of Box Hill.

Positioned within a well-maintained block, the brick home is surrounded by picturesque, landscaped gardens and a welcoming atmosphere. Step inside, and you'll be greeted by a light-filled interior adorned with stylish decor and contemporary timber floors.

On the upper level, you'll find two spacious bedrooms,

For full version visit the website

2 📭 1 🖺 1 👄

Type: Townhouse Price: \$703,000

View: https://www.areal.com.au/sale/vic/east/box-hill/re

sidential/townhouse/7956507