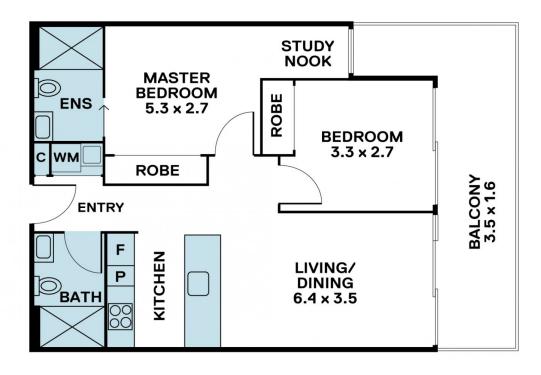

Located in the prestigious Meridian building, this two bedroom, two bathroom apartment offers a spacious, light-filled sanctuary. Modern oak timber floorboards, architectural design, and high-end fittings create an ambiance of sophistication. The two bedrooms, both with built-in robes, offer comfortable spaces for relaxation. The master suite boasts a luxurious ensuite and a convenient study nook with views over the balcony. The second bedroom features floor-to-ceiling windows with balcony 2 🎮 2 🚔 1 🚘

Price : \$ 570,000

View : https://www.areal.com.au/sale/vic/inner-city/st-kil da/residential/apartment/7955768

Linda Pan 03 8686 8388

INTERNAL : 55m<sup>2</sup> BALCONY : 13m<sup>2</sup> TOTAL AREA : 68m<sup>2</sup>