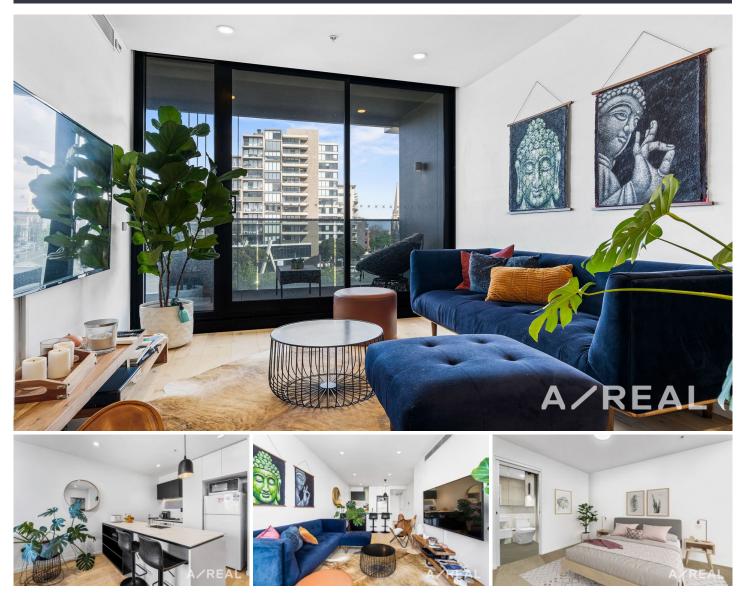

## 404/25-29 Alma Road St Kilda VIC

"Where Luxury Meets Convenience"

Imagine a life coming home to luxurious surroundings, city views, and unforgettable hotel-style facilities, all only moments from St Kilda and Chapel Street, Melbourne's most iconic beach and lifestyle destinations!

Located in the prestigious Meridian building, this two bedroom, two bathroom apartment offers a spacious, light-filled sanctuary. Modern oak timber floorboards, architectural design, and high-end fittings create an ambiance of sophistication. The two bedrooms, both with built-in robes, offer comfortable spaces for relaxation. The master suite boasts a luxurious ensuite and a convenient study nook with views over the balcony. The second bedroom features floor-to-ceiling windows with balcony 2 🎮 2 🚔 1 🚘