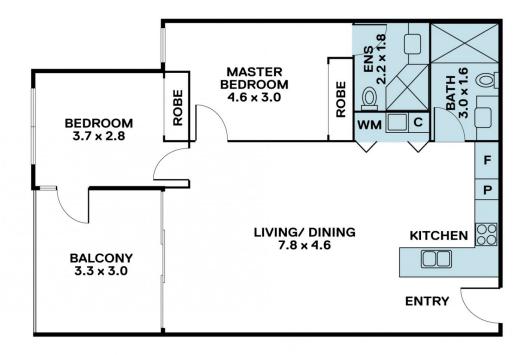

Both bedrooms feature built-in mirrored robes, with the master bedroom boasting an ensuite for your convenience.

For full version visit the website

2 🕒 2 🔓 1 🗬

Type: Apartment Price: \$ 545,000

View: https://www.areal.com.au/sale/vic/east/murrumbe

ena/residential/apartment/7955745

Dave Tang 03 8686 8388

Andy Yuan 03 8686 8388

INTERNAL : 77m<sup>2</sup> EXTERNAL : 10m<sup>2</sup> TOTAL AREA : 87m<sup>2</sup>

Disclamer "Scale in metres. Indicative only. All information contained herein is obtained from sources we belive to be accurate. We cannot guarantee its accuracy. You should make and rely on your own enquiries."