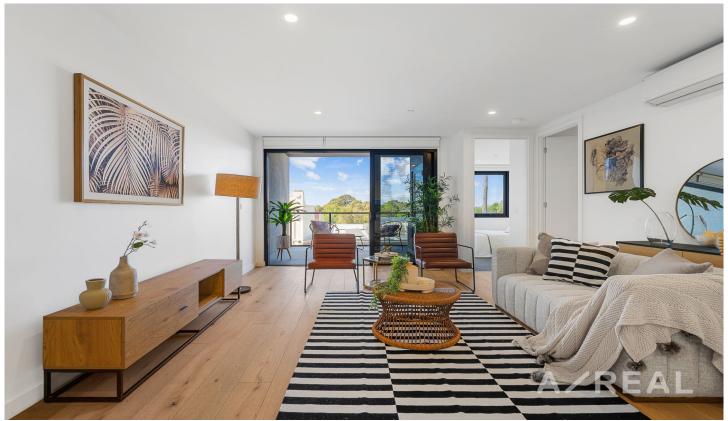

As you step inside, you'll be greeted by a beautifully presented open-plan living area that seamlessly extends to a generous entertainer's balcony, providing serene leafy views over the rooftops. This space is perfect for hosting gatherings or simply relaxing after a long day.

Both bedrooms feature built-in mirrored robes, with the master bedroom boasting an ensuite for your convenience.

For full version visit the website

2 🕒 2 🔓 1 🗬

Type: Apartment Price: \$ 545,000

View: https://www.areal.com.au/sale/vic/east/murrumbe