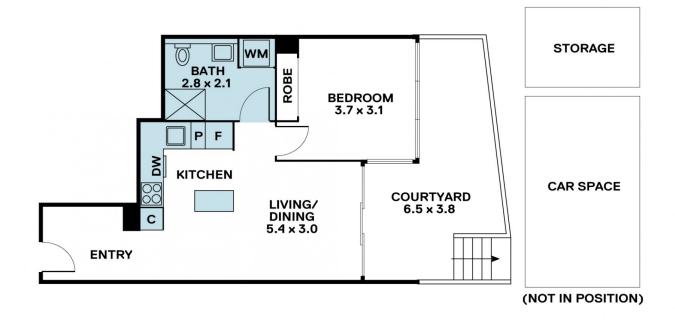

## 223/8 Grosvenor Street Abbotsford VIC

Welcome to 223/8 Grosvenor St, Abbotsford-a ground-floor 1-bedroom apartment that perfectly blends sophistication and convenience. This urban sanctuary comes with a host of premium features designed to enhance your lifestyle:

- Private Courtyard: Enjoy your own outdoor retreat, perfect for dining or relaxing.
- Oversized Bedroom: Ample space with a built-in wardrobe offers a personal haven.
- Central Location: A short walk from the Yarra River and Victoria Gardens Shopping Center.
- Communal Amenities: Benefit from a communal pool and gym.
- Garden Areas: Multiple landscaped gardens for your

## 1 🚐 1 📛 1 🕰

Type: Apartment Price: \$ 360,000

View: https://www.areal.com.au/sale/vic/inner-city/abbo

tsford/residential/apartment/7955358

Radek Skorupski 03 9818 8991

**Gerry Setiyadi** 03 9818 8991

INTERNAL AREA: 46 m² EXTERNAL AREA: 18 m² TOTAL AREA: 64 m²

Disclamer "Scale in metres. Indicative only. All information contained herein is obtained from sources we belive to be accurate. We cannot guarantee its accuracy. You should make and rely on your own enquiries."