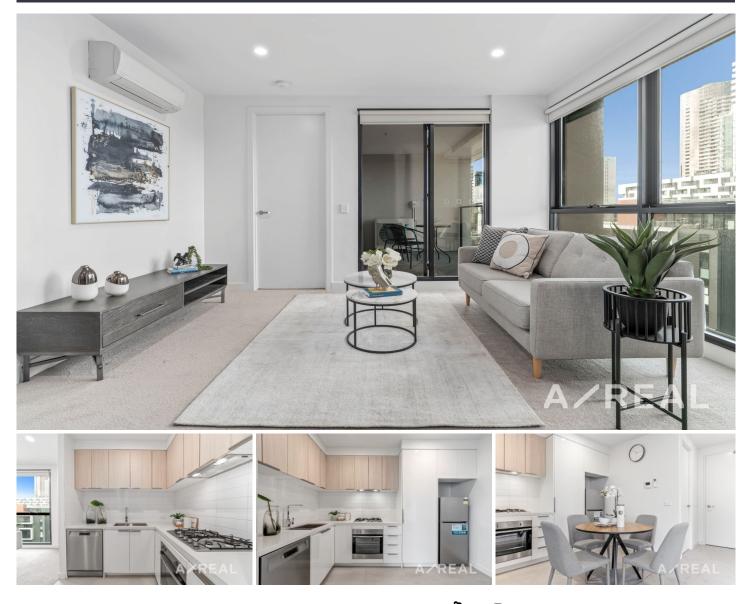

Set right in the heart of the eclectic Box Hill is this ultra-stylish, sleek and modern two-bedroom, two-bathroom apartment. Walls of glass draw natural light into the open-plan layout and create a dramatic welcome that also perfectly frames the elevated outlook over the surrounding area.

crisp white walls add to the contemporary feel of the space