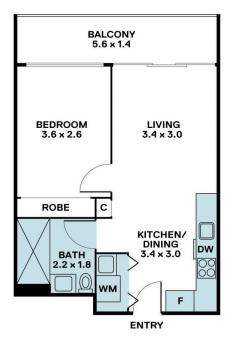

1 🚐 1 🖺 1 🗬

**Type**: Apartment

View: https://www.areal.com.au/lease/vic/inner-city/st-ki lda/residential/apartment/7954051

Joseph Wong 03 9818 8991

For full version visit the website

Disclamer "Scale in metres. Indicative only. All information contained herein is obtained from sources we belive to be accurate. We cannot guarantee its accuracy. You should make and rely on your own enquiries."