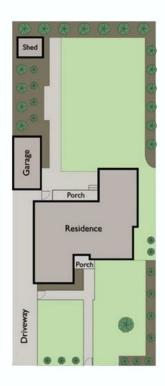

## 10 MORRIS STREET, BALWYTH NORTH

THE ABOVE PLAN IS AN ARTIST'S IMPRESSION ONLY, IT INCLUDES ELEMENTS THAT ARE FOR DISPLAY PURPOSES ONLY AND MAY NOT BE TO SCALE. LANDSCAPING SHOWN IS INDICATIVE ONLY. DIMENSIONS ARE APPROXIMATE.