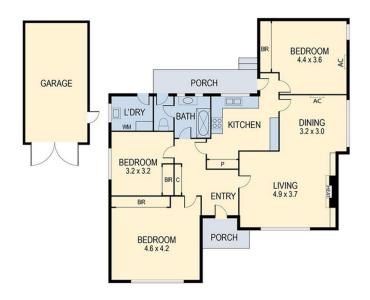

## 10 MORRIS STREET, BALWYTH NORTH

THE ABOVE PLAN IS AN ARTIST'S IMPRESSION ONLY, IT INCLUDES ELEMENTS THAT ARE FOR DISPLAY PURPOSES ONLY AND MAY NOT BE TO SCALE. LANDSCAPING SHOWN IS INDICATIVE ONLY. DIMENSIONS ARE APPROXIMATE.