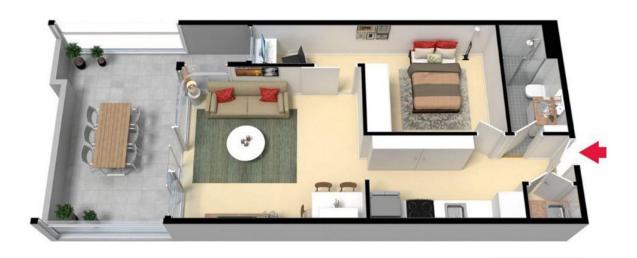

## **Type** : Apartment

1 🏜

1 🕰

View : https://www.areal.com.au/lease/vic/-/hawthorn-ea st/residential/apartment/7941050

James Porto 03 9116 5797

For full version visit the website

N

The floor pion is not to scale; measurements are indicative and in metres. All features included in this 3D pion are for inspiration purposes only. This is not an eract replice of the property or the position of exterior elements. Plans should not be relied on interested parties should mole and rely on their own enquires.