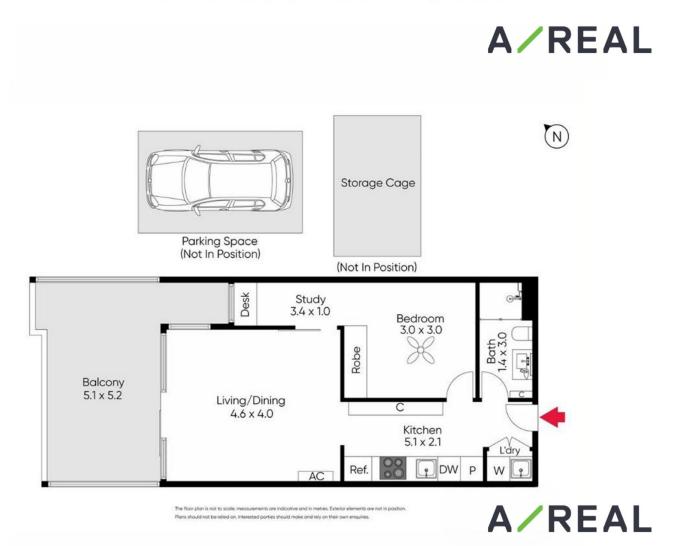

## **Type** : Apartment

1 🏜

1 🕰

View : https://www.areal.com.au/lease/vic/-/hawthorn-ea st/residential/apartment/7941050

James Porto 03 9116 5797

For full version visit the website

N

The floor pion is not to scale; measurements are indicative and in metres. All features included in this 3D pion are for inspiration purposes only. This is not an eract replice of the property or the position of exterior elements. Plans should not be relied on interested parties should mole and rely on their own enquires.