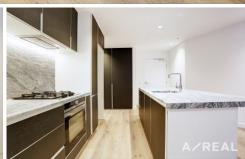

This well-designed two bedrooms apartment with a open-plan living, dining and kitchen area with a private balcony. This apartment is designed with the highest quality interior finishes and fittings such as engineered timber floors, stone kitchen benchtops, stone splashbacks, polished chrome fittings and European appliances.