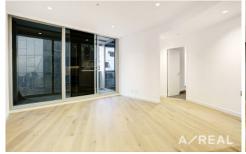

This well-designed two bedrooms apartment with a open-plan living, dining and kitchen area with a private balcony. This apartment is designed with the highest quality interior finishes and fittings such as engineered timber floors, stone kitchen benchtops, stone splashbacks, polished chrome fittings and European appliances.