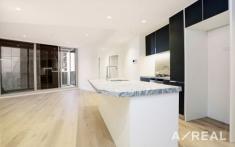

This well-designed two bedrooms apartment with a open-plan living, dining and kitchen area with a private balcony. This apartment is designed with the highest quality interior finishes and fittings such as engineered timber floors, stone kitchen benchtops, stone splashbacks, polished chrome fittings and European appliances.