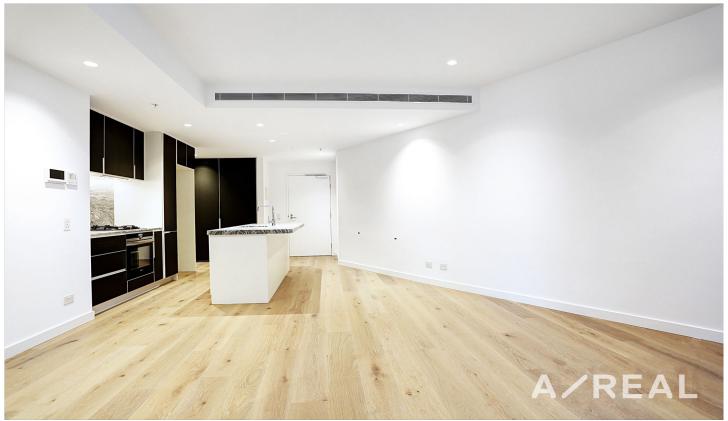

This well-designed two bedrooms apartment with a open-plan living, dining and kitchen area with a private balcony. This apartment is designed with the highest quality interior finishes and fittings such as engineered timber floors, stone kitchen benchtops, stone splashbacks, polished chrome fittings and European appliances.