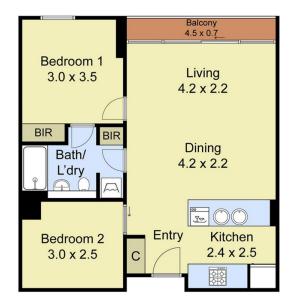

Elevate your lifestyle with this stunning 2-bedroom, 1-bathroom apartment nestled in the heart of prestigious Collins Street. Boasting modern elegance and convenience, this residence offers the epitome of

2 🕒 1 📛 1 🚘

**Type**: Apartment

**View :** https://www.areal.com.au/lease/vic/inner-city/mel

bourne/residential/apartment/7938017

Jessica Sha 03 91165797

For full version visit the website

## 1910/620 Collins Street, Melbourne

This drawing is for illustrative purposes only and while every effort has been made to maintain accuracy, prospective purchasers should check all information