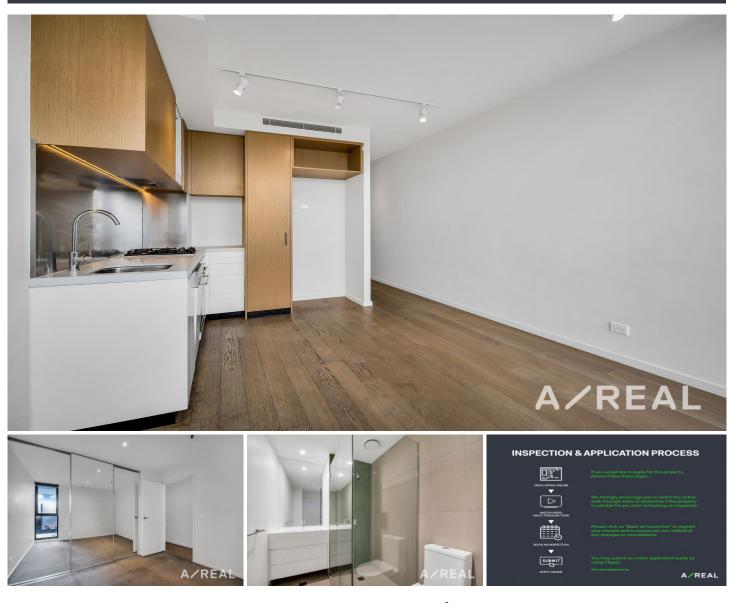

This modern apartment boasts 1 bedroom and 1 bathroom, featuring high-end Miele appliances and stylish stone countertops in the kitchen.

Type : Apartment

View : https://www.areal.com.au/lease/vic/north/brunswi ck-east/residential/apartment/7932127