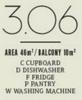

This modern apartment boasts 1 bedroom and 1 bathroom, featuring high-end Miele appliances and stylish stone countertops in the kitchen.

Type : Apartment

View : https://www.areal.com.au/lease/vic/north/brunswi ck-east/residential/apartment/7932127