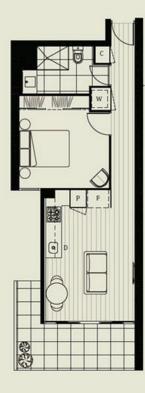

This modern apartment boasts 1 bedroom and 1 bathroom, featuring high-end Miele appliances and stylish stone countertops in the kitchen.

Type : Apartment

View : https://www.areal.com.au/lease/vic/north/brunswi ck-east/residential/apartment/7932127

## LEVEL THREE KEY PLAN

iease nose that this floor plan was produced prior to completion of communities indicative only and not to scale. Inger may be made during development. Dimensions, floorboarn and its serour, finithes and specifications are subject to change 5 Sair. The furmitum depicted in an ichicaled with may sale and ould not be taken to indicate the final position of power points. Vy connection points and the like. Prospective partnases must by on the stark on engaines. Buildhead a necessary for services and suburumer are not depicted.