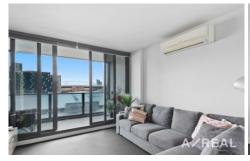

Commanding that impressive position with unblockable views of the Bolte Bridge/Marvel Stadium, the apartment showcases floor-to-ceiling windows, luxurious stone surfaces, and quality carpet running throughout, while a large balcony in the living area takes the unit to another level.