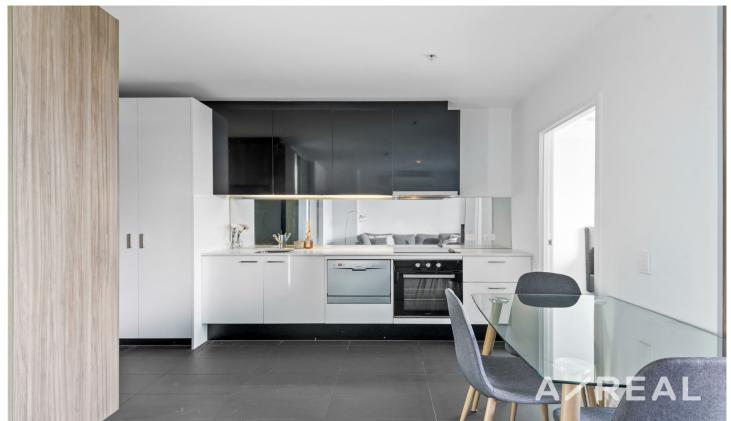

Commanding that impressive position with unblockable views of the Bolte Bridge/Marvel Stadium, the apartment showcases floor-to-ceiling windows, luxurious stone surfaces, and quality carpet running throughout, while a large balcony in the living area takes the unit to another level.

Other features include the stylish bathroom with European laundry, reverse cycle heating and cooling, intercom entry, secure car space as well as access to resort type recreational facilities including gym, heated indoor pool,