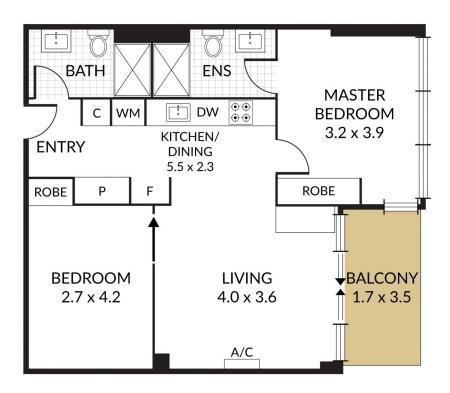

## 710/220 Spencer St Melbourne VIC

Setting new benchmarks in luxury, designer style and cutting edge technology, this breathtaking ultra-stylish two bedroom corner apartment boasting a North/West Aspect, will suit any type of CBD dweller.

Commanding that impressive position with unblockable views of the Bolte Bridge/Marvel Stadium, the apartment showcases floor-to-ceiling windows, luxurious stone surfaces, and quality carpet running throughout, while a large balcony in the living area takes the unit to another level.

Other features include the stylish bathroom with European laundry, reverse cycle heating and cooling, intercom entry, secure car space as well as access to resort type recreational facilities including gym, heated indoor pool,