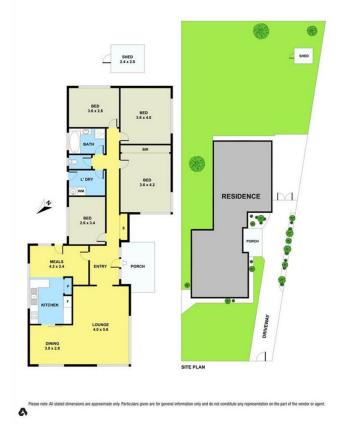

Land Size : 699 sqm View : https://ww

: https://www.areal.com.au/lease/vic/north/lal or/residential/house/7918335

Sylvia Hao 03 9818 8991